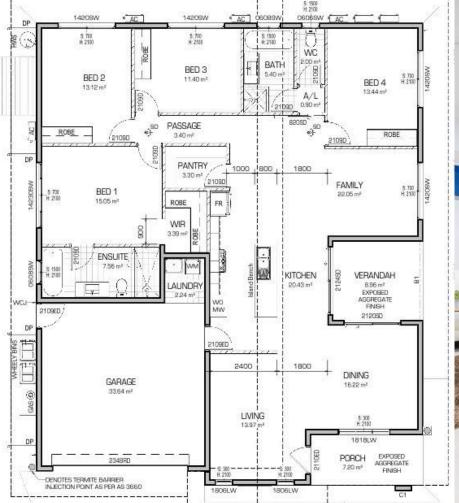

VENES 1 HOUSE WIDTH: 13,8m - HOUSE LENGTH: 16m - TOTAL FLOOR AREA: 224,82m2

www.abouthomesnt.com.au - 89 67 15 84

| Area Schedule    |                        |           |
|------------------|------------------------|-----------|
| Name             | Area                   | Perimeter |
| Main Living Area | 170.300 m <sup>2</sup> | 70200     |
| Garage           | 38.240 m <sup>2</sup>  | 27200     |
| Verandah         | 8.960 m <sup>2</sup>   | 12000     |
| Porch            | 7.320 m <sup>2</sup>   | 12000     |
| Grand total      | 224.820 m <sup>2</sup> |           |