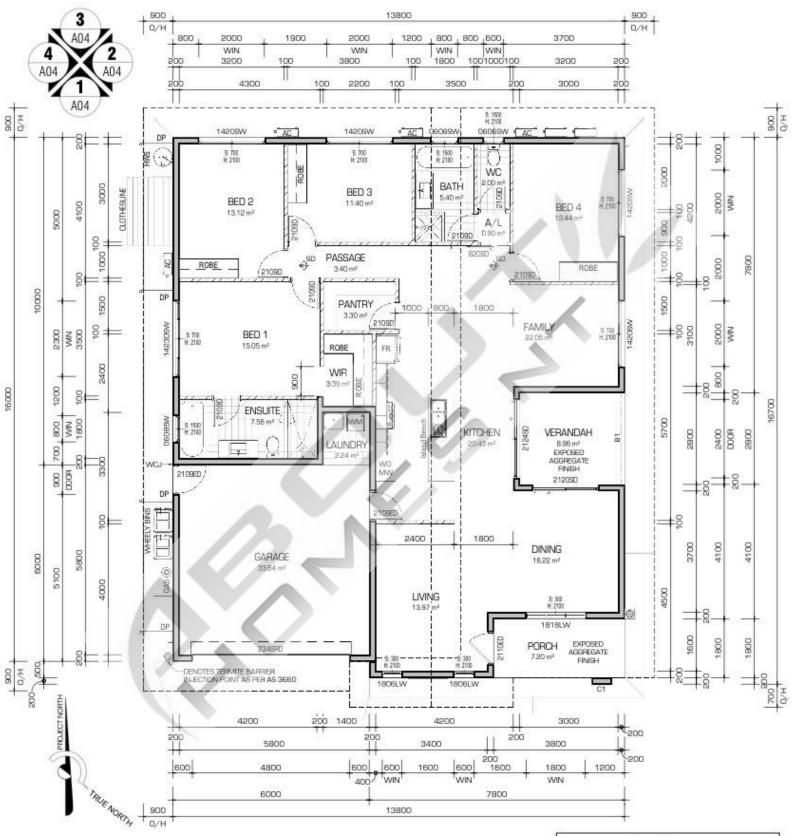

VENES 1 HOUSE WIDTH: 13,8m - HOUSE LENGTH: 16m - TOTAL FLOOR AREA: 224,82m2

www.abouthomesnt.com.au - 89 67 15 84

| Area Schedule    |                        |           |
|------------------|------------------------|-----------|
| Name             | Area                   | Perimeter |
| Main Living Area | 170.300 m <sup>2</sup> | 70200     |
| Garage           | 38.240 m <sup>2</sup>  | 27200     |
| Verandah         | 8.960 m <sup>2</sup>   | 12000     |
| Porch            | 7.320 m <sup>2</sup>   | 12000     |
| Grand total      | 224.820 m <sup>2</sup> |           |