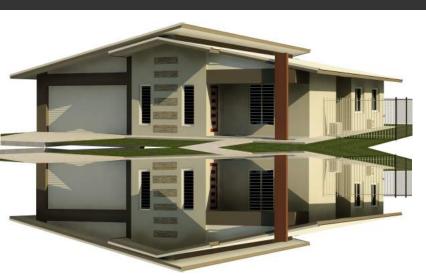

## Venes Collection



## Premium fixtures and inclusions as standard

- Rinnai solar hot water system
- DAIKIN inverters throughout
- ALU-GARD security screens
- Smeg kitchen appliances
- Semi-framed shower screens
- Floor to ceiling tiling in bathrooms
- Exposed aggregate concrete all external
- Build-in laundry cabinet
- caesarstone benchtops
- ...and much much more





About Homes NT is your trusted Darwin home builder. We bring over 30 years of building experience to deliver quality homes that are functional and beautiful to Darwin and Palmerston residence.

www.abouthomesnt.com.au - 89 67 15 84

VENES 1 HOUSE WIDTH: 13,8m - HOUSE LENGTH: 16m - TOTAL FLOOR AREA: 224,82m2



www.abouthomesnt.com.au - 89 67 15 84

| Area Schedule    |                        |           |
|------------------|---------------