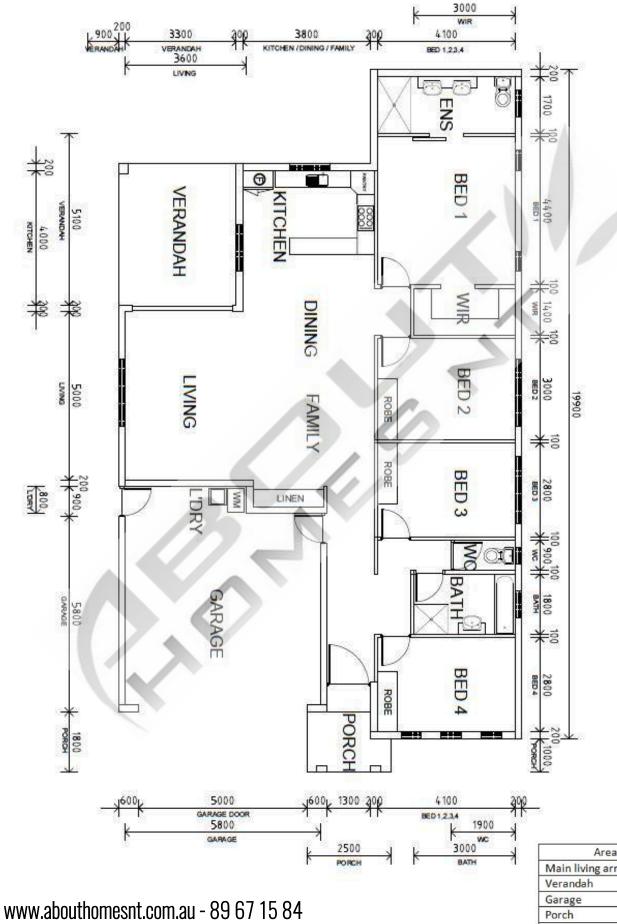

TEXAN 1 HOUSE WIDTH: 12m - HOUSE LENGTH 19,9m - TOTAL FLOOR AREA: 216,84m2

| Area Sched          | ule                   |
|---------------------|-----------------------|
| Main living arrears | 157.7 m <sup>2</sup>  |
| Verandah            | 14.7 m <sup>2</sup>   |
| Garage              | 39.2 m <sup>2</sup>   |
| Porch               | 5.24 m <sup>2</sup>   |
| Total               | 216.84 m <sup>2</sup> |