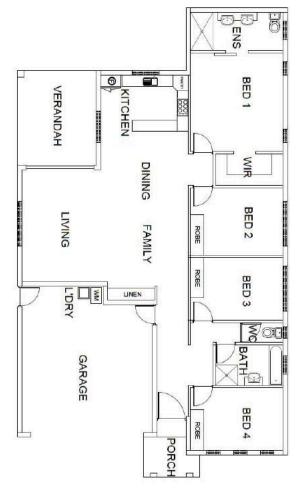

TEXAN 1 HOUSE WIDTH: 12m - HOUSE LENGTH 19,9m - TOTAL FLOOR AREA: 216,84m2

| Area Sched          | ule                   |
|---------------------|-----------------------|
| Main living arrears | 157.7 m <sup>2</sup>  |
| Verandah            | 14.7 m <sup>2</sup>   |
| Garage              | 39.2 m <sup>2</sup>   |
| Porch               | 5.24 m <sup>2</sup>   |
| Total               | 216.84 m <sup>2</sup> |