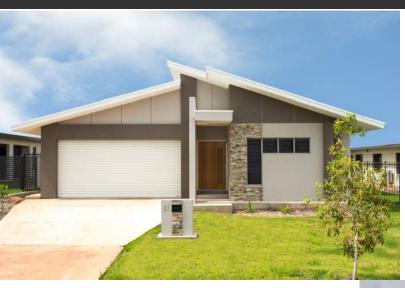

## Texan Collection

TEXAN 1 HOUSE WIDTH: 12m - HOUSE LENGTH 19,9m - TOTAL FLOOR AREA: 216,84m2

| Area Sched          | ule                   |
|---------------------|-----------------------|
| Main living arrears | 157.7 m <sup>2</sup>  |
| Verandah            | 14.7 m <sup>2</sup>   |
| Garage              | 39.2 m <sup>2</sup>   |
| Porch               | 5.24 m <sup>2</sup>   |
| Total               | 216.84 m <sup>2</sup> |