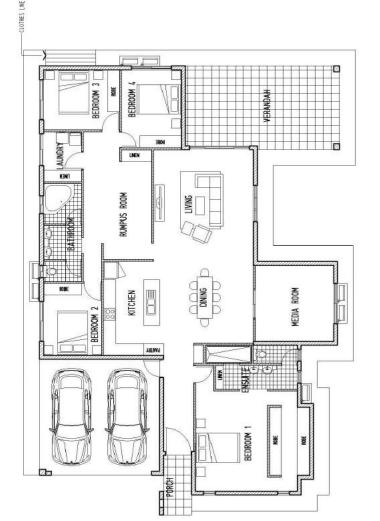

Darwin home builder. We bring over 30 years of building experience to deliver quality homes that are functional and beautiful to Darwin and Palmerston residence.

www.abouthomesnt.com.au - 89 67 15 84

SERENITY 1 HOUSE WIDTH: 14,99m - HOUSE LENGTH: 21,49m - TOTAL FLOOR AREA: 271,04m2