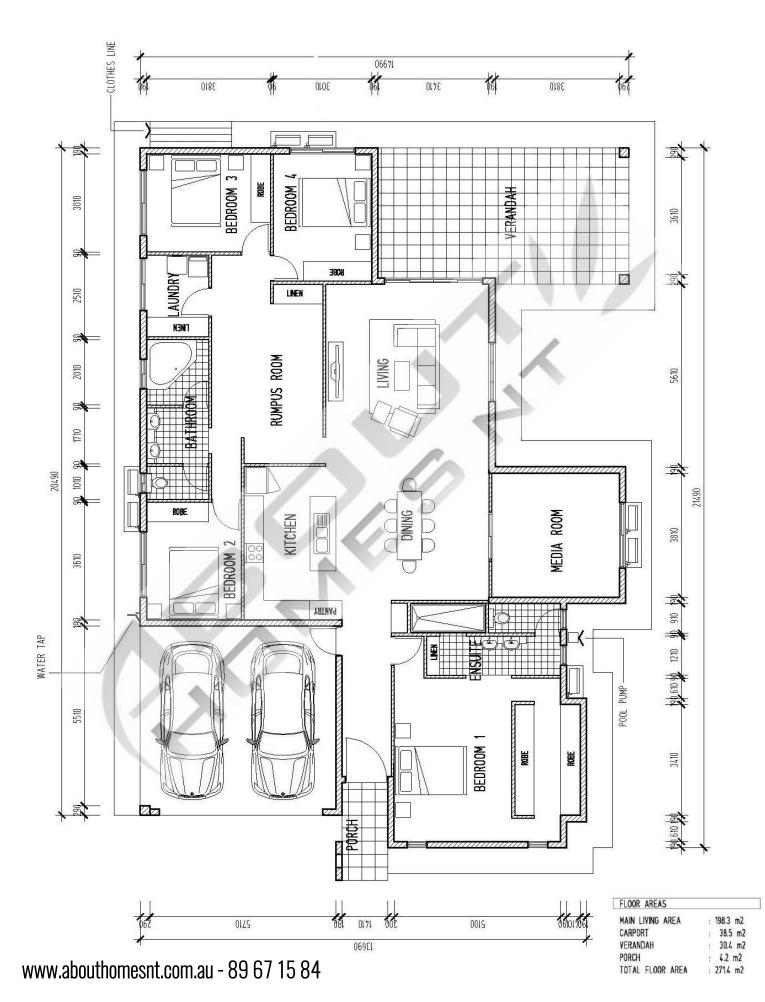

Darwin home builder. We bring over 30 years of building experience to deliver quality homes that are functional and beautiful to Darwin and Palmerston residence.

www.abouthomesnt.com.au - 89 67 15 84

SERENITY 1 HOUSE WIDTH: 14,99m - HOUSE LENGTH: 21,49m - TOTAL FLOOR AREA: 271,04m2