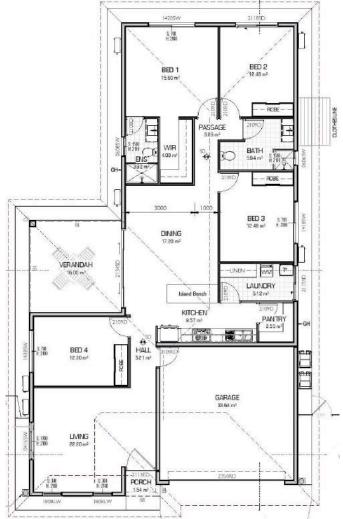

PREETHA 2 HOUSE WIDTH: 11.7M - HOUSE LENGTH: 20.1M - TOTAL FLOOR AREA: 203.62M2

Perimeter

4500

24400

16000

5200

1.530 m

arch