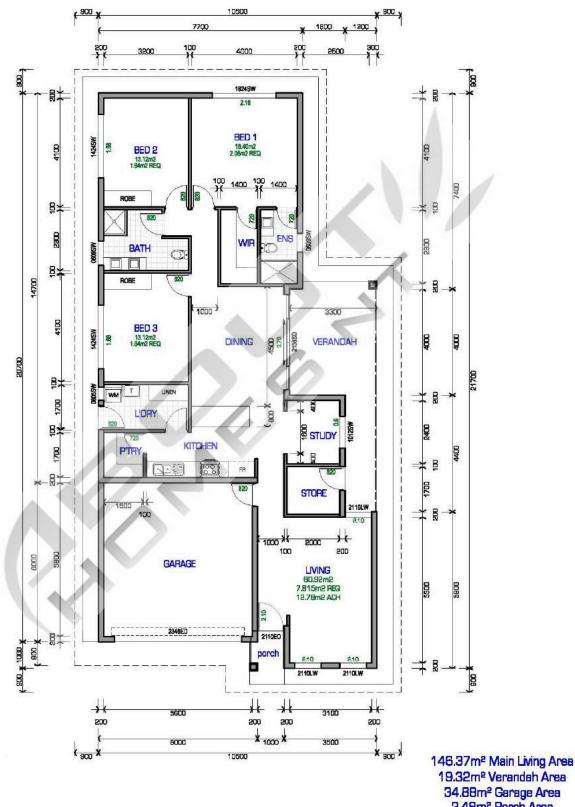

## www.abouthomesnt.com.au - 89 67 15 84

PREETHA 1 HOUSE WIDTH: 10.5M - HOUSE LENGTH: 21.7M - TOTAL FLOOR AREA: 203.05M2

www.abouthomesnt.com.au - 89671584

34.88m<sup>2</sup> Garage Area 2.48m<sup>2</sup> Porch Area 203.05m<sup>2</sup> Total Floor Area