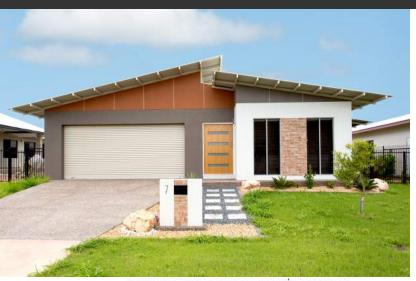

## www.abouthomesnt.com.au - 89 67 15 84

PREETHA 1 HOUSE WIDTH: 10.5M - HOUSE LENGTH: 21.7M - TOTAL FLOOR AREA: 203.05M2

www.abouthomesnt.com.au - 89671584

34.88m<sup>2</sup> Garage Area 2.48m<sup>2</sup> Porch Area 203.05m<sup>2</sup> Total Floor Area