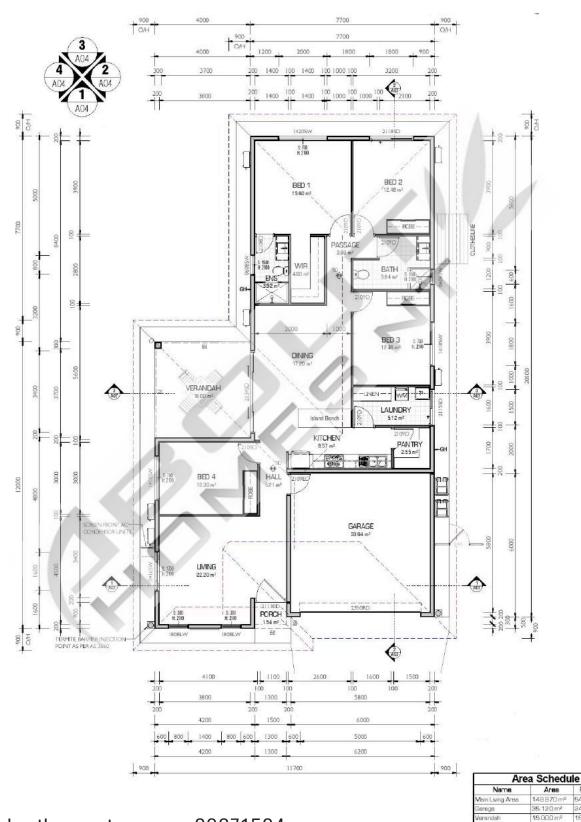

## www.abouthomesnt.com.au - 89 67 15 84

PREETHA 1 HOUSE WIDTH: 10.5M - HOUSE LENGTH: 21.7M - TOTAL FLOOR AREA: 203.05M2

www.abouthomesnt.com.au - 89671584

34.88m<sup>2</sup> Garage Area 2.48m<sup>2</sup> Porch Area 203.05m<sup>2</sup> Total Floor Area