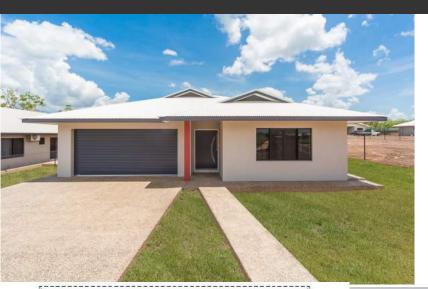

## Paros Collection

functional and beautiful to Darwin and Palmerston residence.

## www.abouthomesnt.com.au - 89 67 15 84

PAROS 1 HOUSE WIDTH: 12M - HOUSE LENGTH: 20.3M - TOTAL FLOOR AREA: 217.48M2

| Area Schedule    |                       |           |
|------------------|-----------------------|-----------|
| Name             | Area                  | Perimeter |
| Main Living Area | 161.86 m <sup>2</sup> | 67449     |
| Garage           | 36.32 m²              | 24800     |
| Verandah         | 15.26 m <sup>2</sup>  | 16049     |
| Porch            | 2.12 m²               | 6000      |
| Alcove           | 1.92 m <sup>2</sup>   | 5600      |
| Grand total      | 217.48 m <sup>2</sup> |           |