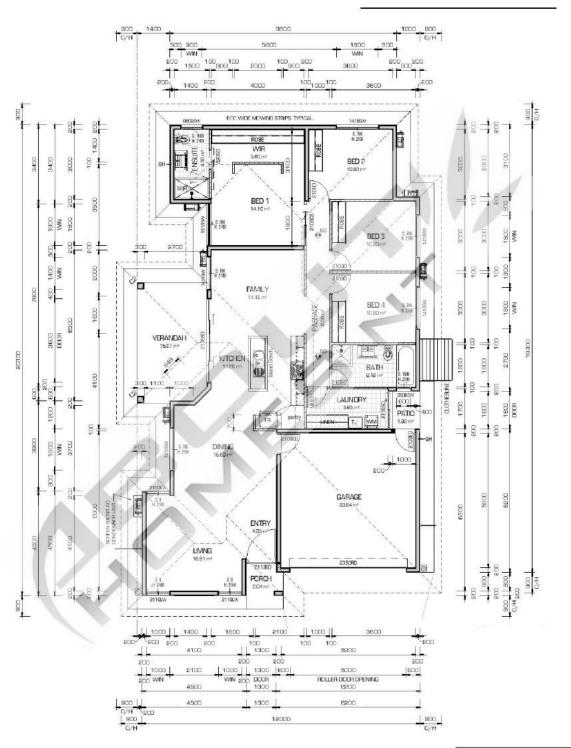

## www.abouthomesnt.com.au - 89 67 15 84

PAROS 1 HOUSE WIDTH: 12M - HOUSE LENGTH: 20.3M - TOTAL FLOOR AREA: 217.48M2

| Area Schedule    |                       |           |
|------------------|-----------------------|-----------|
| Name             | Area                  | Perimeter |
| Main Living Area | 161.86 m <sup>2</sup> | 67449     |
| Garage           | 36.32 m²              | 24800     |
| Verandah         | 15.26 m <sup>2</sup>  | 16049     |
| Porch            | 2.12 m²               | 6000      |
| Alcove           | 1.92 m <sup>2</sup>   | 5600      |
| Grand total      | 217.48 m <sup>2</sup> |           |