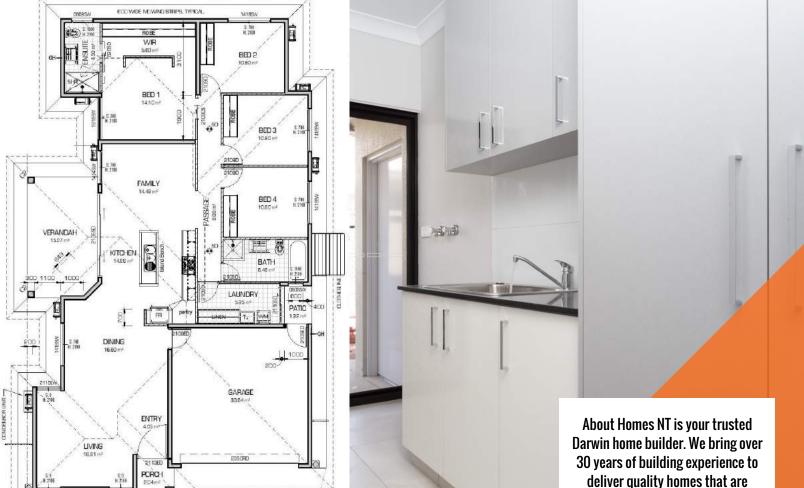

## Premium fixtures and inclusions as standard

- Rinnai solar hot water system
- DAIKIN inverters throughout
- ALU-GARD security screens
- Smeg kitchen appliances
- Semi-framed shower screens
- Floor to ceiling tiling in bathrooms
- Exposed aggregate concrete all external
- Build-in laundry cabinet
- caesarstone benchtops
- ...and much much more

## www.abouthomesnt.com.au - 89 67 15 84

PAROS 1 HOUSE WIDTH: 12M - HOUSE LENGTH: 20.3M - TOTAL FLOOR AREA: 217.48M2

| Area Schedule    |                       |           |
|------------------|-----------------------|-----------|
| Name             | Area                  | Perimeter |
| Main Living Area | 161.86 m <sup>2</sup> | 67449     |
| Garage           | 36.32 m²              | 24800     |
| Verandah         | 15.26 m <sup>2</sup>  | 16049     |
| Porch            | 2.12 m²               | 6000      |
| Alcove           | 1.92 m <sup>2</sup>   | 5600      |
| Grand total      | 217.48 m <sup>2</sup> |           |