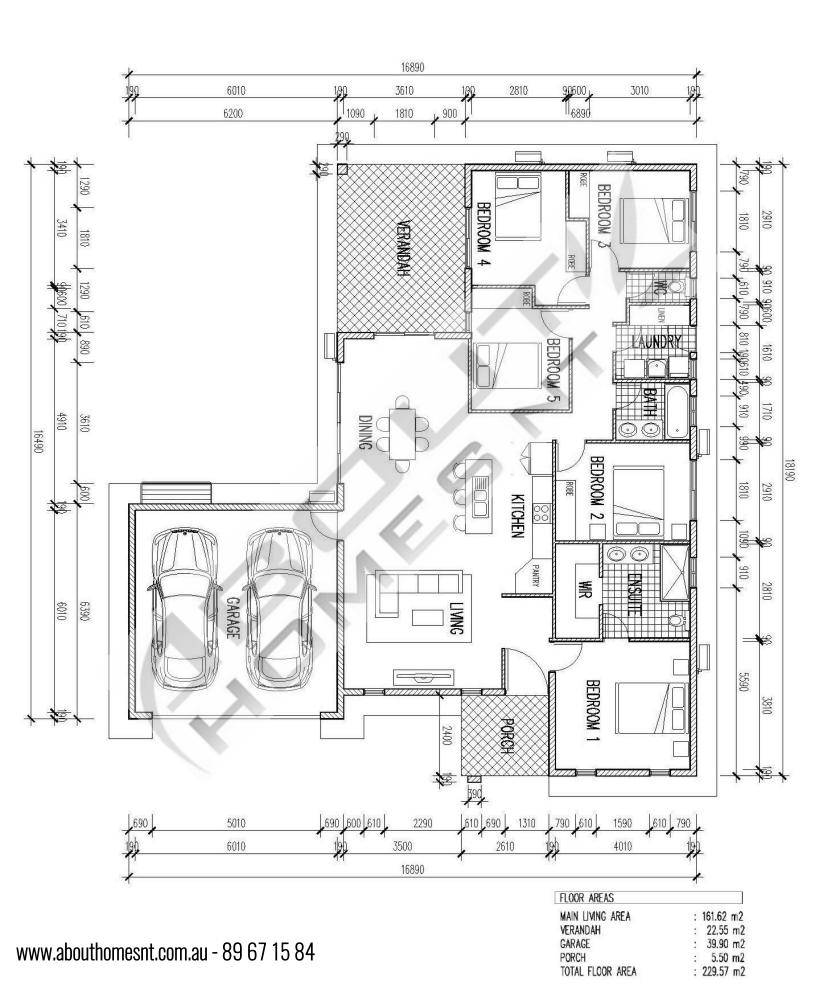

www.abouthomesnt.com.au - 89 67 15 84

| FLOOR AREA       |                       |
|------------------|-----------------------|
| MAIN LIVING AREA | 168.40 M <sup>2</sup> |
| VERANDAH         | 19.00 M <sup>2</sup>  |
| GARAGE & LAUNDRY | 46.20 M <sup>2</sup>  |
| PORCH            | 5.4 M <sup>2</sup>    |
| TOTAL FLOOR AREA | 240.00 M <sup>2</sup> |