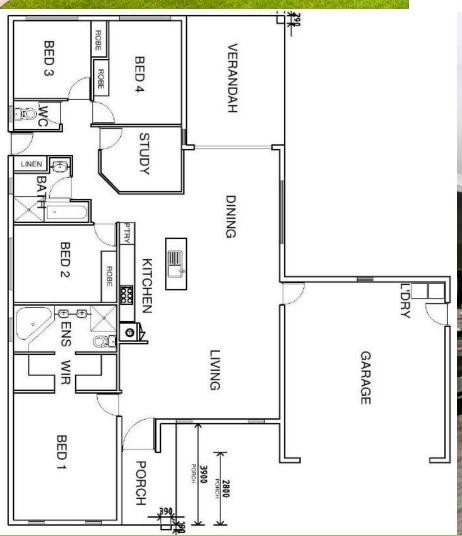

## Oceania Collection



## Premium fixtures and inclusions as standard

- Rinnai solar hot water system
- DAIKIN inverters throughout
- ALU-GARD security screens
- Smeg kitchen appliances
- Semi-framed shower screens
- Floor to ceiling tiling in bathrooms
- Exposed aggregate concrete all external
- Build-in laundry cabinet
- caesarstone benchtops
- ...and much much more









www.abouthomesnt.com.au - 89 67 15 84

| FLOOR AREA       |                       |
|------------------|-----------------------|
| MAIN LIVING AREA | 168.40 M <sup>2</sup> |
| VERANDAH         | 19.00 M <sup>2</sup>  |
| GARAGE & LAUNDRY | 46.20 M <sup>2</sup>  |
| PORCH            | 5.4 M <sup>2</sup>    |
| TOTAL FLOOR AREA | 240.00 M <sup>2</sup> |