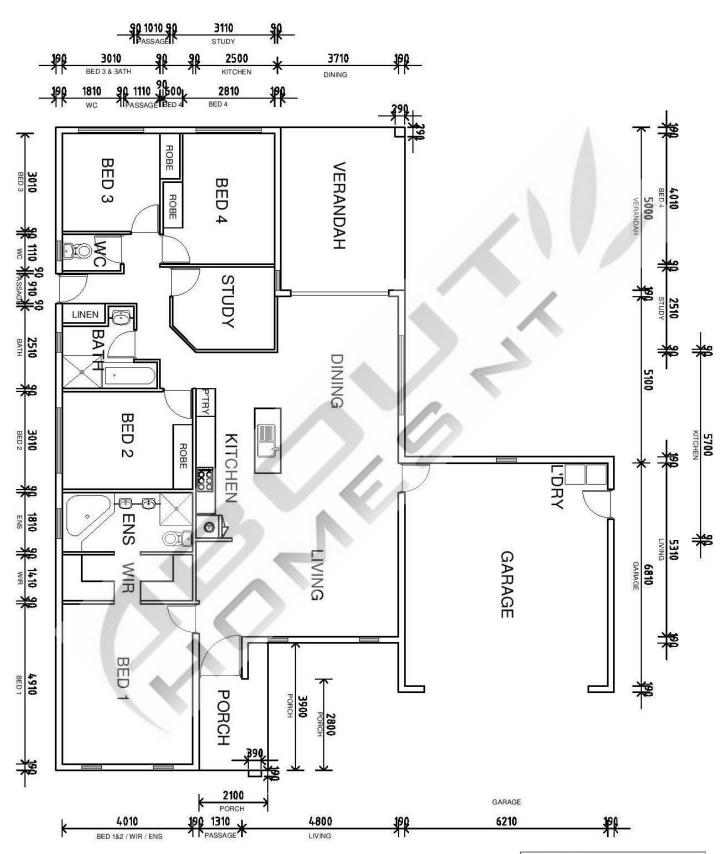

www.abouthomesnt.com.au - 89 67 15 84

| FLOOR AREA       |                       |
|------------------|-----------------------|
| MAIN LIVING AREA | 168.40 M <sup>2</sup> |
| VERANDAH         | 19.00 M <sup>2</sup>  |
| GARAGE & LAUNDRY | 46.20 M <sup>2</sup>  |
| PORCH            | 5.4 M <sup>2</sup>    |
| TOTAL FLOOR AREA | 240.00 M <sup>2</sup> |