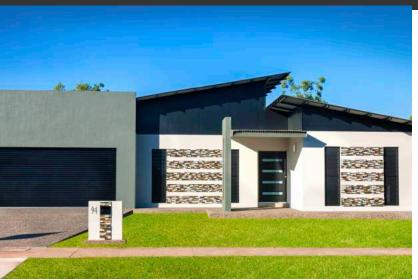

## Oceania Collection



## Premium fixtures and inclusions as standard

- Rinnai solar hot water system
- DAIKIN inverters throughout
- ALU-GARD security screens
- Smeg kitchen appliances
- Semi-framed shower screens
- Floor to ceiling tiling in bathrooms
- Exposed aggregate concrete all external
- Build-in laundry cabinet
- caesarstone benchtops
- ...and much much more









www.abouthomesnt.com.au - 89 67 15 84

| FLOOR AREA       |                       |
|------------------|-----------------------|
| MAIN LIVING AREA | 168.40 M <sup>2</sup> |
| VERANDAH         | 19.00 M <sup>2</sup>  |
| GARAGE & LAUNDRY | 46.20 M <sup>2</sup>  |
| PORCH            | 5.4 M <sup>2</sup>    |
| TOTAL FLOOR AREA | 240.00 M <sup>2</sup> |