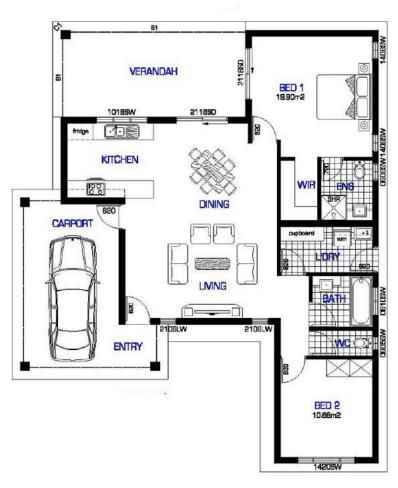

NEW RIO 1 HOUSE WIDTH:12,4M - HOUSE LENGTH: 15M - TOTAL FLOOR AREA: 150,54M2

NEW RIO 2 HOUSE WIDTH: 13,8M - HOUSE LENGTH: 15,4M - TOTAL FLOOR AREA: 172,47M2

www.abouthomesnt.com.au - 89 67 15 84

MAIN LIVING AREA CARPORT AREA VERANDAH AREA