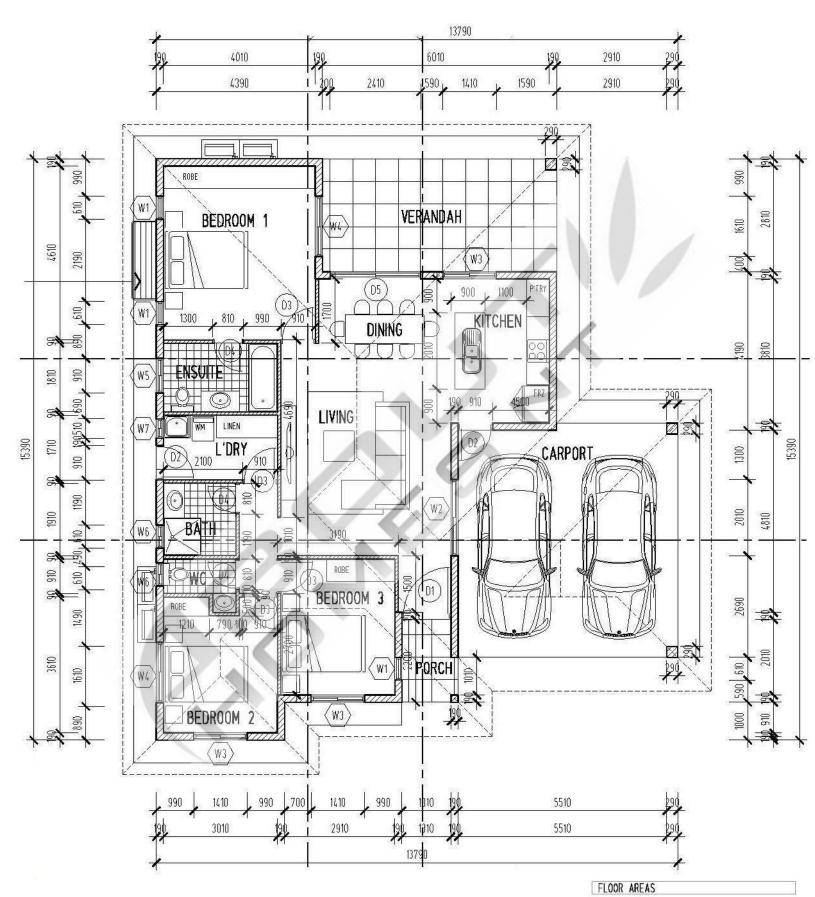

NEW RIO 1 HOUSE WIDTH:12,4M - HOUSE LENGTH: 15M - TOTAL FLOOR AREA: 150,54M2

NEW RIO 2 HOUSE WIDTH: 13,8M - HOUSE LENGTH: 15,4M - TOTAL FLOOR AREA: 172,47M2

www.abouthomesnt.com.au - 89 67 15 84

MAIN LIVING AREA CARPORT AREA VERANDAH AREA

: 115.16 m2 : 35.41 m2 : 18.60 m2 : 3.30 m2

FRONT PORCH AREA : 3.30 m2
TOTAL FLOOR AREA : 172.47 m2

NEW RIO 4 HOUSE WIDTH: 15M - HOUSE LENGTH: 15,5M- TOTAL FLOOR AREA: 188.32M2

www.abouthomesnt.com.au - 89 67 15 84