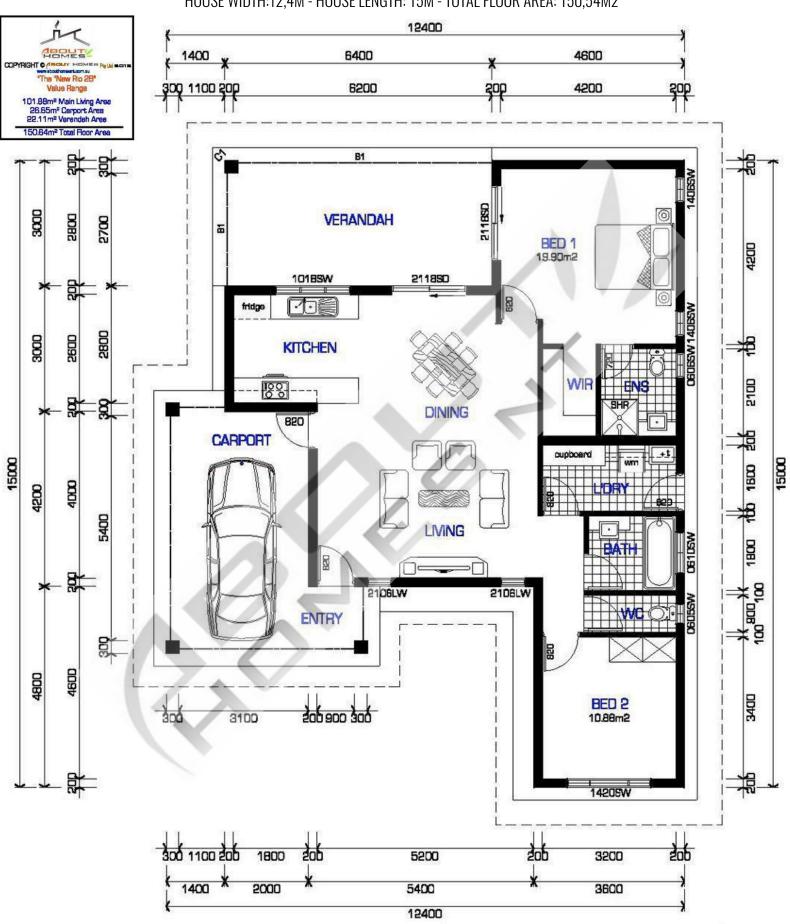

NEW RIO 1 HOUSE WIDTH:12,4M - HOUSE LENGTH: 15M - TOTAL FLOOR AREA: 150,54M2

NEW RIO 2 HOUSE WIDTH: 13,8M - HOUSE LENGTH: 15,4M - TOTAL FLOOR AREA: 172,47M2

www.abouthomesnt.com.au - 89 67 15 84

MAIN LIVING AREA CARPORT AREA VERANDAH AREA