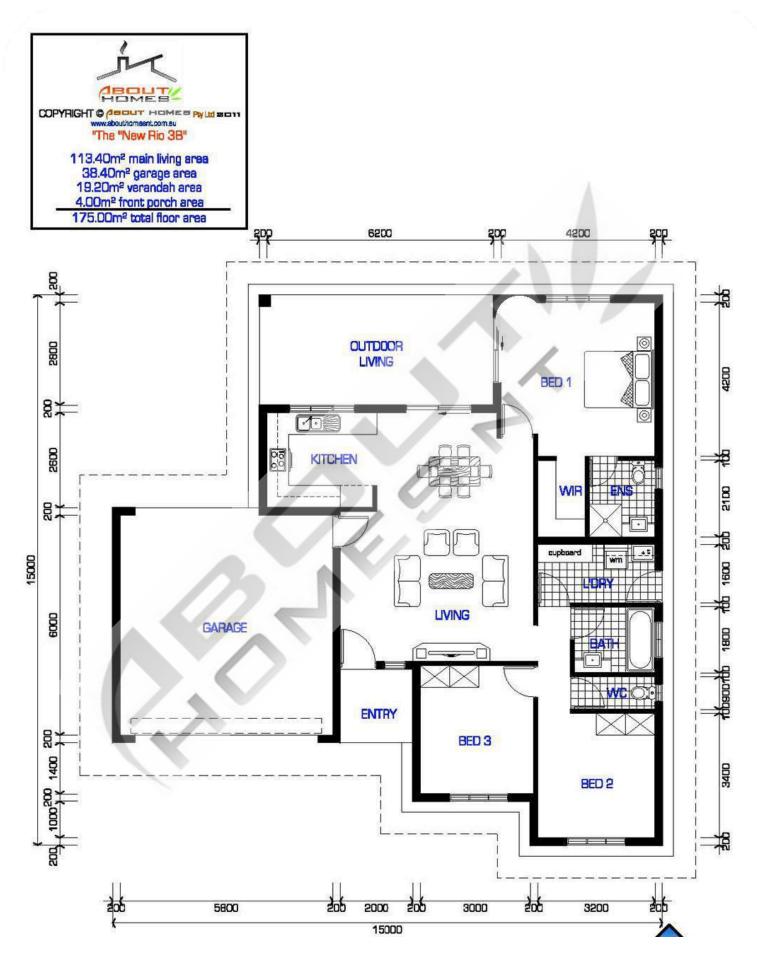

NEW RIO 1 HOUSE WIDTH:12,4M - HOUSE LENGTH: 15M - TOTAL FLOOR AREA: 150,54M2

NEW RIO 2 HOUSE WIDTH: 13,8M - HOUSE LENGTH: 15,4M - TOTAL FLOOR AREA: 172,47M2

www.abouthomesnt.com.au - 89 67 15 84

MAIN LIVING AREA CARPORT AREA VERANDAH AREA