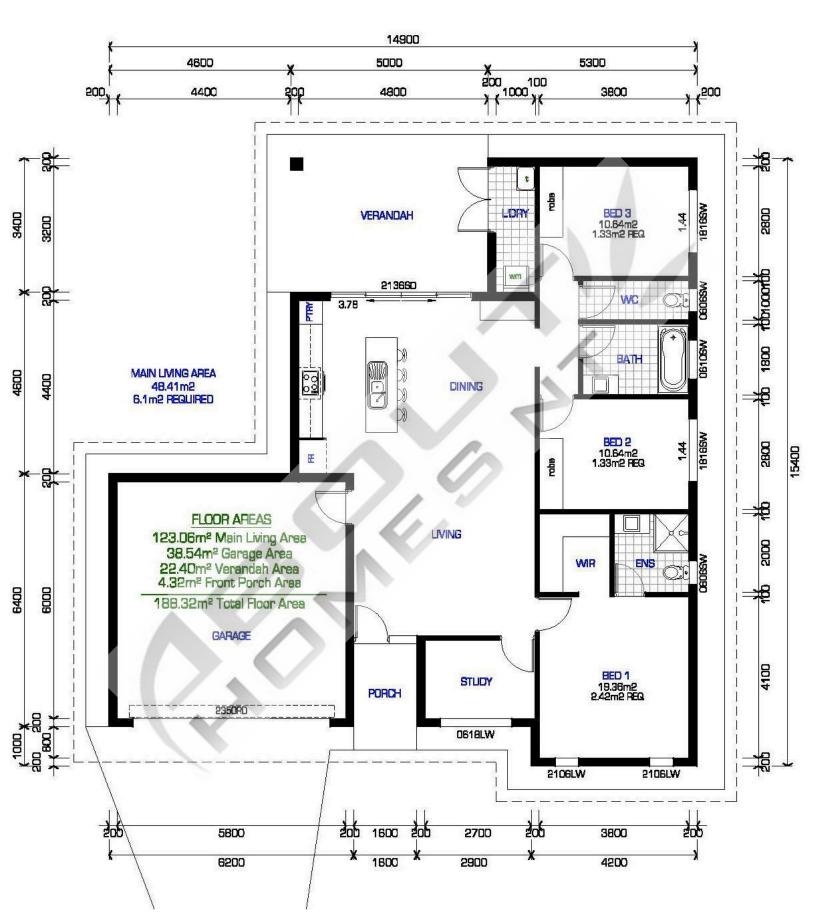

NEW RIO 1 HOUSE WIDTH:12,4M - HOUSE LENGTH: 15M - TOTAL FLOOR AREA: 150,54M2

NEW RIO 2 HOUSE WIDTH: 13,8M - HOUSE LENGTH: 15,4M - TOTAL FLOOR AREA: 172,47M2

www.abouthomesnt.com.au - 89 67 15 84

MAIN LIVING AREA CARPORT AREA VERANDAH AREA