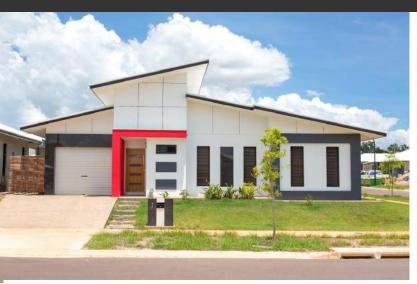

## **Morton** Collection

MORTON 1 HOUSE WIDTH: 15,8M - HOUSE LENGTH:12,6M - TOTAL FLOOR AREA: 165,33M2

www.abouthomesnt.com.au - 89 67 15 84

| Area Schedule    |                       |           |
|------------------|-----------------------|-----------|
| Name             | Area                  | Perimeter |
| Main Living Area | 137.85 m <sup>2</sup> | 57596     |
| Garage           | 18.81 m <sup>2</sup>  | 18000     |
| Store            | 5.08 m <sup>2</sup>   | 10409     |
| Porch            | 3.59 m <sup>2</sup>   | 10200     |
| Grand Total      | 165 33 m <sup>2</sup> | 9.0       |