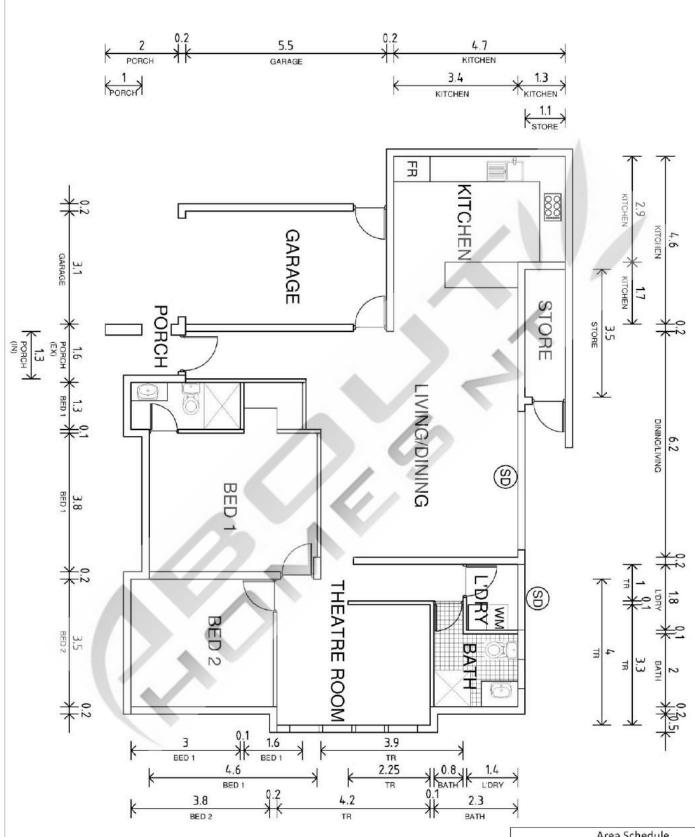

MORTON 1 HOUSE WIDTH: 15,8M - HOUSE LENGTH:12,6M - TOTAL FLOOR AREA: 165,33M2

www.abouthomesnt.com.au - 89 67 15 84

| Area Schedule    |                       |           |
|------------------|-----------------------|-----------|
| Name             | Area                  | Perimeter |
| Main Living Area | 137.85 m <sup>2</sup> | 57596     |
| Garage           | 18.81 m <sup>2</sup>  | 18000     |
| Store            | 5.08 m <sup>2</sup>   | 10409     |
| Porch            | 3.59 m <sup>2</sup>   | 10200     |
| Grand Total      | 165 33 m <sup>2</sup> | 9.0       |