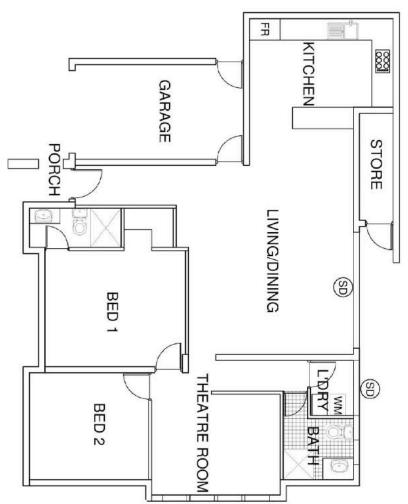

MORTON 1 HOUSE WIDTH: 15,8M - HOUSE LENGTH:12,6M - TOTAL FLOOR AREA: 165,33M2

www.abouthomesnt.com.au - 89 67 15 84

| Area Schedule    |                       |           |
|------------------|-----------------------|-----------|
| Name             | Area                  | Perimeter |
| Main Living Area | 137.85 m <sup>2</sup> | 57596     |
| Garage           | 18.81 m <sup>2</sup>  | 18000     |
| Store            | 5.08 m <sup>2</sup>   | 10409     |
| Porch            | 3.59 m <sup>2</sup>   | 10200     |
| Grand Total      | 165 33 m <sup>2</sup> | 9.0       |