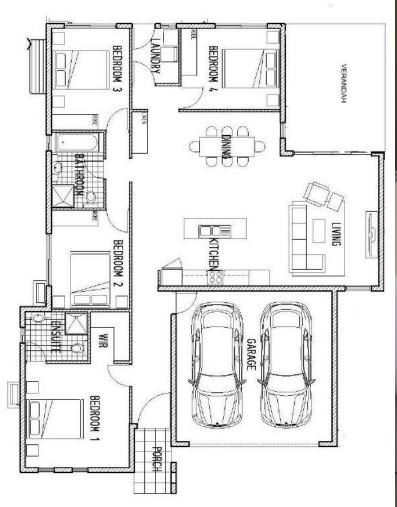

MONIKA 1 HOUSE WIDTH: 13M - HOUSE LENGTH: 17,29M - TOTAL FLOOR AREA: 220,63M2

www.abouthomesnt.com.au - 89 67 15 84

MAIN LIVING AREA : 153.48 m2
GARAGE AREA : 37.40 m2
VERANDAH AREA : 26.22 m2
PORCH AREA : 3.53 m2

: 220.63 m2

TOTAL FLOOR AREA