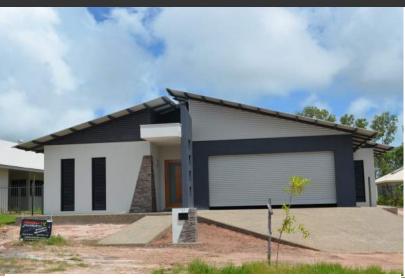

## Monika Collection

MONIKA 1 HOUSE WIDTH: 13M - HOUSE LENGTH: 17,29M - TOTAL FLOOR AREA: 220,63M2

www.abouthomesnt.com.au - 89 67 15 84

MAIN LIVING AREA : 153.48 m2
GARAGE AREA : 37.40 m2
VERANDAH AREA : 26.22 m2
PORCH AREA : 3.53 m2