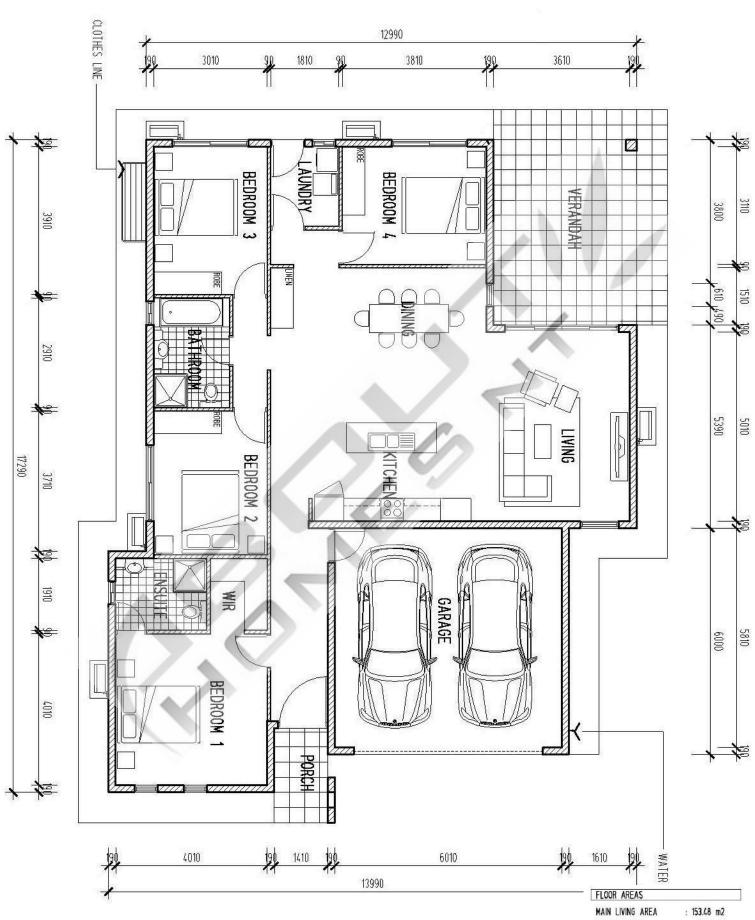

MONIKA 1 HOUSE WIDTH: 13M - HOUSE LENGTH: 17,29M - TOTAL FLOOR AREA: 220,63M2

www.abouthomesnt.com.au - 89 67 15 84

MAIN LIVING AREA : 153.48 m2
GARAGE AREA : 37.40 m2
VERANDAH AREA : 26.22 m2
PORCH AREA : 3.53 m2

: 220.63 m2

TOTAL FLOOR AREA