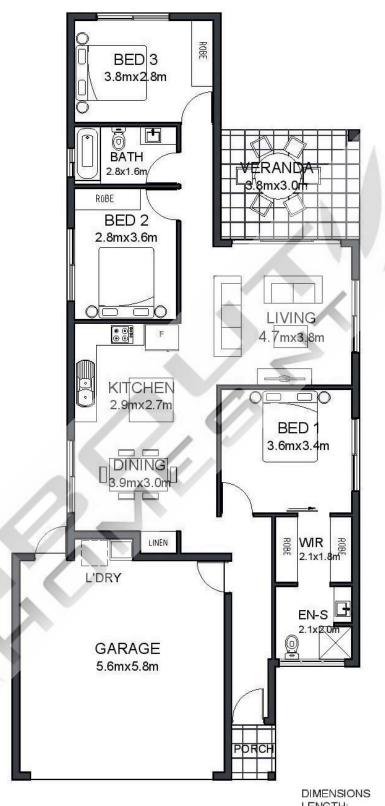

## MILANO 2 HOUSE WIDTH: 10.2M - HOUSE LENGTH: 20M - TOTAL FLOOR AREA: 173M2

20.0m

10.2m

173m2

MILANO 3
HOUSE WIDTH: 9.5M - HOUSE LENGTH: 21M - TOTAL FLOOR AREA: 158.01M2

www.abouthomesnt.com.au - 89671584