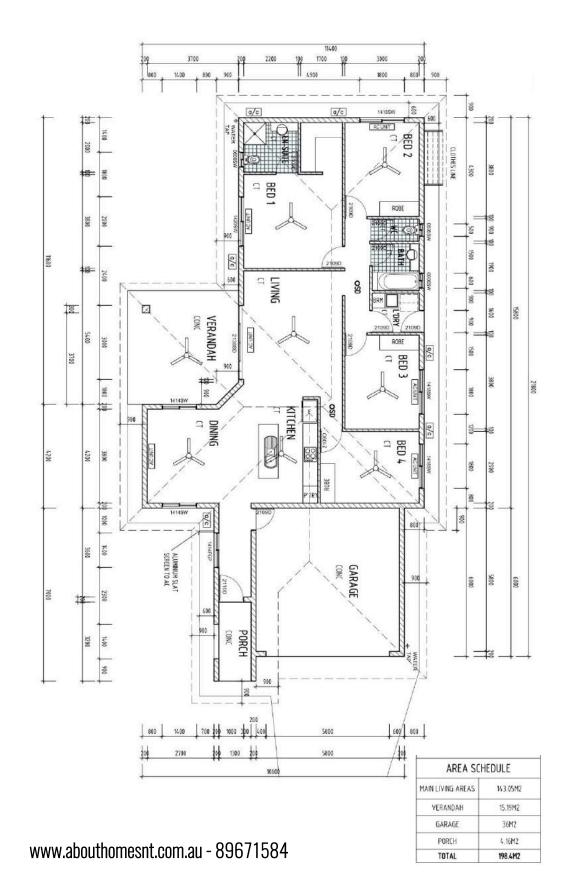

DIMENSIONS
LENGTH; 21.0m
WDTH: 9.5m
TOTAL AREA: 158.01m2

MILANO 4 HOUSE WIDTH: 11,4M - HOUSE LENGTH: 22,7M - TOTAL FLOOR AREA: 198,4M2