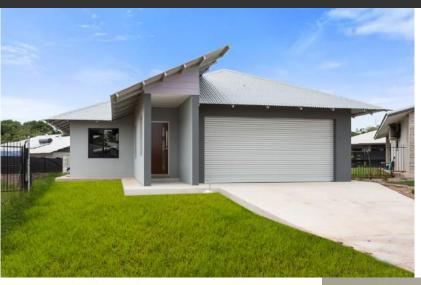

MILANO 1 House Width: 10.2m - House Length: 18.1m - Total Floor Area: 161.78m2

www.abouthomesnt.com.au - 89671584