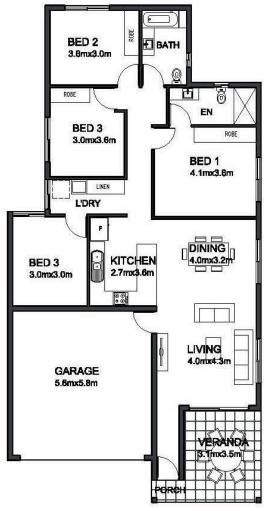

MILANO 1 House Width: 10.2m - House Length: 18.1m - Total Floor Area: 161.78m2

www.abouthomesnt.com.au - 89671584