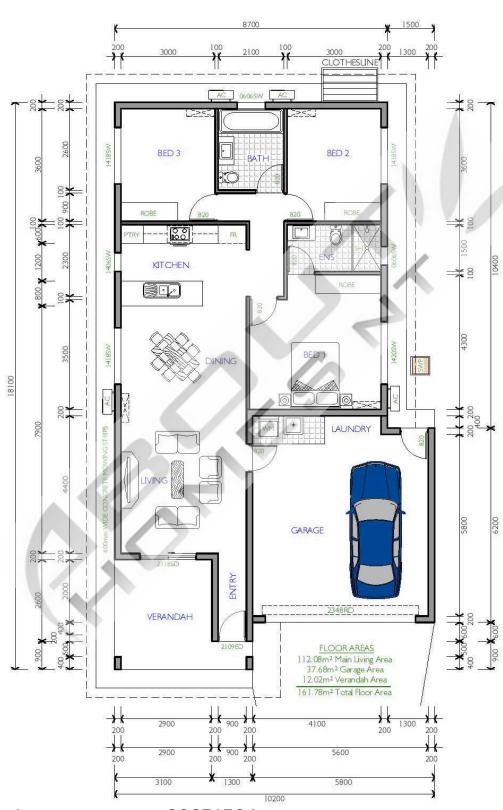

MILANO 1 House Width: 10.2m - House Length: 18.1m - Total Floor Area: 161.78m2

www.abouthomesnt.com.au - 89671584