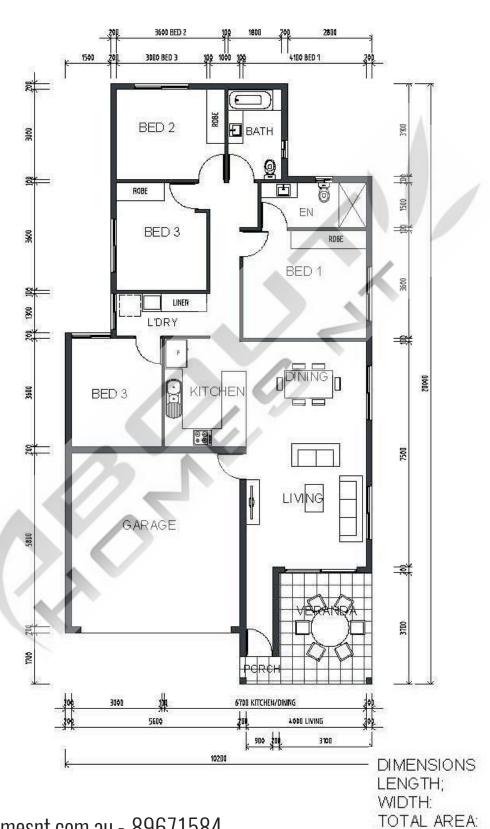

MILANO 1 House Width: 10.2m - House Length: 18.1m - Total Floor Area: 161.78m2

www.abouthomesnt.com.au - 89671584